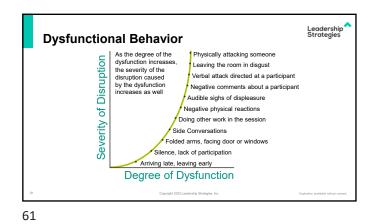

| ng 80% Listening Copyright 1992-2021, Leadenship Strategies, Inc. |





















GETTING THE SESSION STARTED Inform, Excite, Empower, Involve







































 Leadership

 Standing Poll#3: True or False?

 When recording information on a flip chart, you should avoid paraphrasing even if you ask people for permission to do so.

 .
 Answer: TRUE!

 .
 Why: When you write <u>your</u> words, you disempower the group and reduce ownership.











 Standing Poll#4: True or False?

 When formulating questions to get lots of ideas, the most important attribute of the question is that it is open-ended.

 . Answer: FALSE!

 . Why: The key is to formulate a question that helps the participates VISUALIZE THE ANSWERS!









54



























PRINCIPLE 7. CONSENSUS BUILDING Generate a Consensus-Focused Process











71



















AGENDA SETTING Adapt Your Agenda to Address the Need