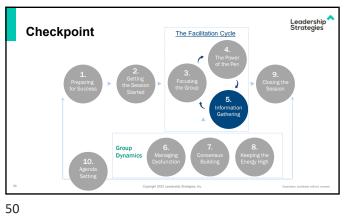

GETTING THE SESSION STARTED Inform, Excite, Empower, Involve

 Leadership

 Standing Poll#3: True or False?

 When recording information on a flip chart, you should avoid paraphrasing even if you ask people for permission to do so.

 .
 Answer: TRUE!

 .
 Why: When you write <u>your</u> words, you disempower the group and reduce ownership.

 Standing Poll#4: True or False?

 When formulating questions to get lots of ideas, the most important attribute of the question is that it is open-ended.

 . Answer: FALSE!

 . Why: The key is to formulate a question that helps the participates VISUALIZE THE ANSWERS!

54

PRINCIPLE 7. CONSENSUS BUILDING Generate a Consensus-Focused Process

71

AGENDA SETTING Adapt Your Agenda to Address the Need