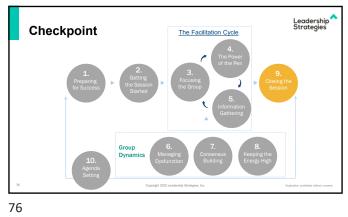

GETTING THE SESSION STARTED Inform, Excite, Empower, Involve







































 Leadership

 Standing Poll#3: True or False?

 When recording information on a flip chart, you should avoid paraphrasing even if you ask people for permission to do so.

 .
 Answer: TRUE!

 .
 Why: When you write <u>your</u> words, you disempower the group and reduce ownership.











 Standing Poll#4: True or False?

 When formulating questions to get lots of ideas, the most important attribute of the question is that it is open-ended.

 . Answer: FALSE!

 . Why: The key is to formulate a question that helps the participates VISUALIZE THE ANSWERS!









54



























PRINCIPLE 7. CONSENSUS BUILDING Generate a Consensus-Focused Process











71



















AGENDA SETTING Adapt Your Agenda to Address the Need